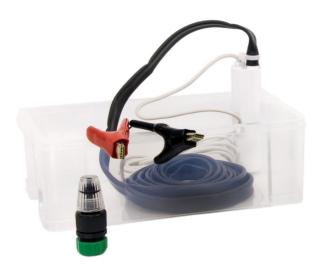

# Features

- Spray Nozzle
- 4m cable with battery clips
- 4m lay flat hose.

#### What's in the Box?

- 1 x Water pump
- 1 x Water tank