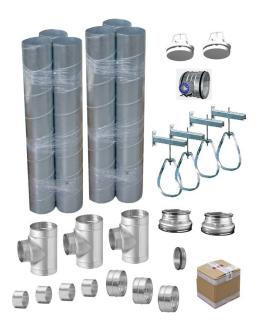

## What's in the Box?

- 4 x Brackets
- 19 x Ø150mm ducting parts
- 2 x Ø160mm ducting parts
- Fasteners